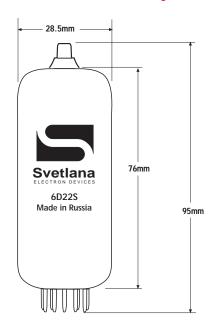

#### **Characteristics**

| Electrical                             |                                                |
|----------------------------------------|------------------------------------------------|
| Cathode                                | Oxide-coated, unipotenti                       |
| Voltage (AC or DC)                     | 6.3 volts AC or DC (± 0.6 volts                |
| Current                                | 1.9 Amp                                        |
| Heater-cathode voltage                 | +200 volts, -600 volts, continuou              |
| Interelectrode capacitances (typical): |                                                |
| Anode to cathode                       | 12.0 p                                         |
| Mechanical                             |                                                |
| Base                                   | standard 9-pin magnoval, glass butto           |
| Basing diagram                         | see belo                                       |
| Socket                                 | Svetlana SK509 or simila                       |
| Cathode connector                      | 1/4" sweep-tube size (Svetlana PC509 or simila |
| Operating position                     | Any (vertical for convection cooling           |
| Nominal dimensions:                    |                                                |
| Height of glass envelope               | 76.0 mm (2.99 in                               |
| Diameter of glass envelope             | 28.5 mm (1.12 in                               |
| Overall height                         | 95 mm (3.74 in                                 |
| Net weight                             | 80 g ( 2.82 oz                                 |
| Maximum ratings                        |                                                |
| Peak inverse anode voltage             | 6000                                           |
| Peak anode current                     | 1                                              |
| Anode current, continuous              | 300 m                                          |
| Anode dissipation                      | 11                                             |
| Envelope temperature                   | 200 °                                          |