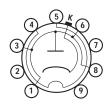

#### Svetlana Outline drawing

| 1, 3, 6, 8 | Anode             |
|------------|-------------------|
| 2, 7, 9    | No Connection     |
| 4, 5       | Heater            |
| K          | Cathode (top cap) |